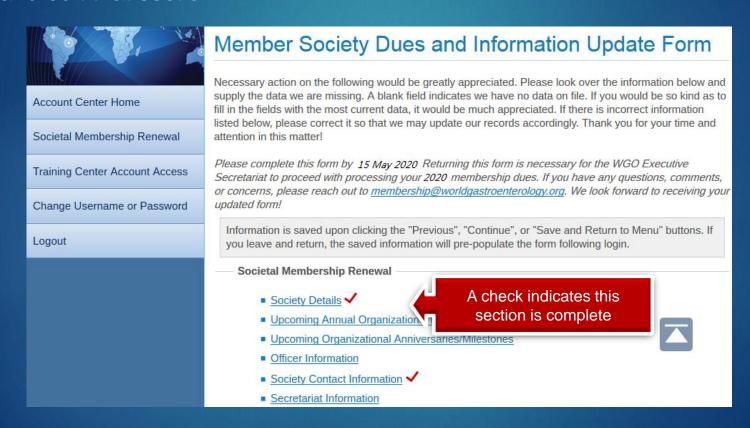

#### Complete all sections:

- Society Details
- Upcoming Annual Organizational Meetings
- Upcoming Organizational Anniversaries/Milestones
- Officer Information
- Society Information
- Permanent Secretariat
- President
- Secretary