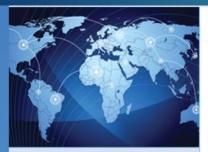

# Completing the Form

Once logged in, you will see the menu for Member Society Dues and Information Update Form. Click any underlined title to view and edit that section.

#### Complete all sections:

- Society Details
- Upcoming Annual Organizational Meetings
- Upcoming Organizational Anniversaries/Milestones
- Officer Information
- Society Information
- Permanent Secretariat
- President
- Secretary