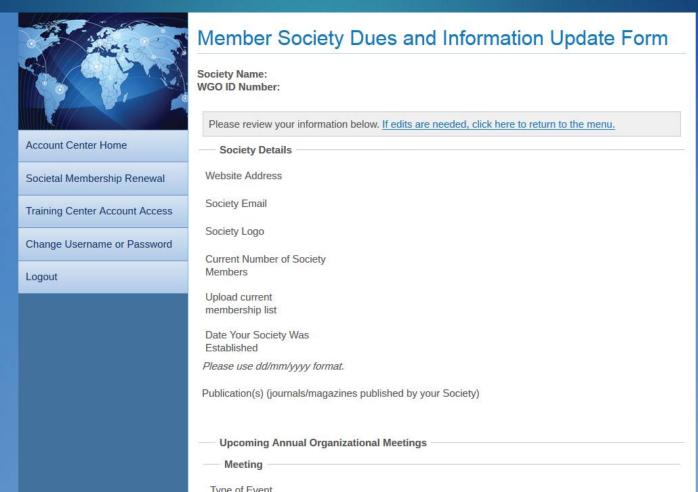

# Completing the Form

Once logged in, you will see the menu for Member Society Dues and Information Update Form. Click any underlined title to view and edit that section.

# Completing the Form

#### Complete all sections:

- Society Details
- Upcoming Annual Organizational Meetings
- Upcoming Organizational Anniversaries/Milestones
- Officer Information
- Society Information
- Permanent Secretariat
- President
- Secretary

### Review and submit your form

You will see a review of all information submitted. If edits are needed, follow the link to go back to the menu. If all of the information is correct, click Continue at the bottom of the page to go to your billing summary.