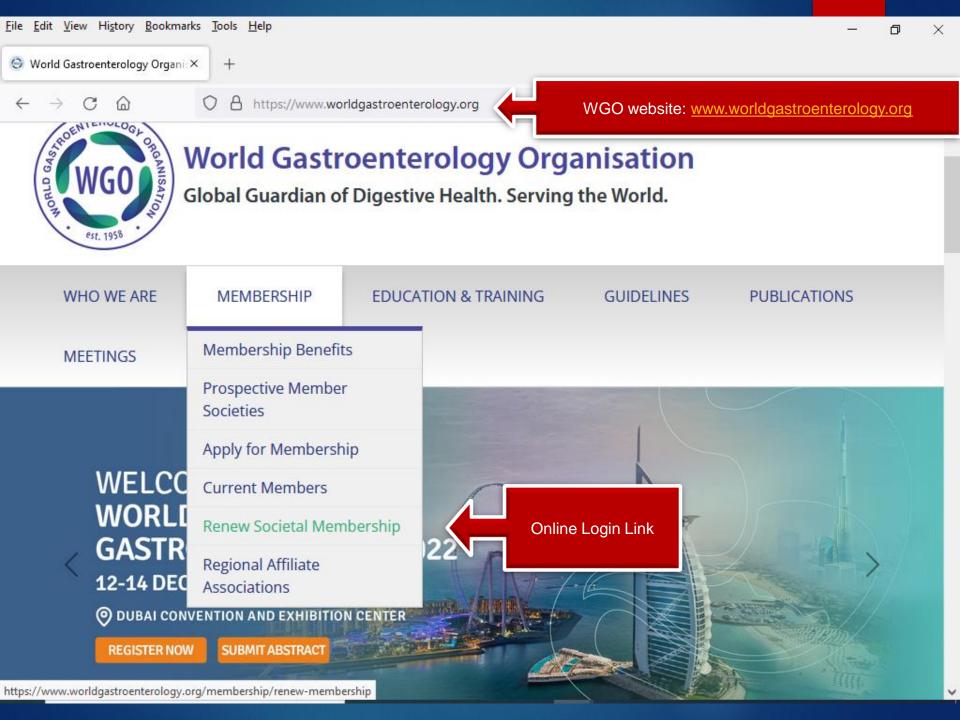

# Member Society Dues and Information Update Form

There are three ways to access the form. Please use whichever you prefer:

- Use this direct link (click or copy/paste): https://wgo.execinc.com/edibo/Dues
- 2. From the WGO homepage (illustrated on the next slide)
- 3. In the membership section of the WGO website (illustrated on the next slide)