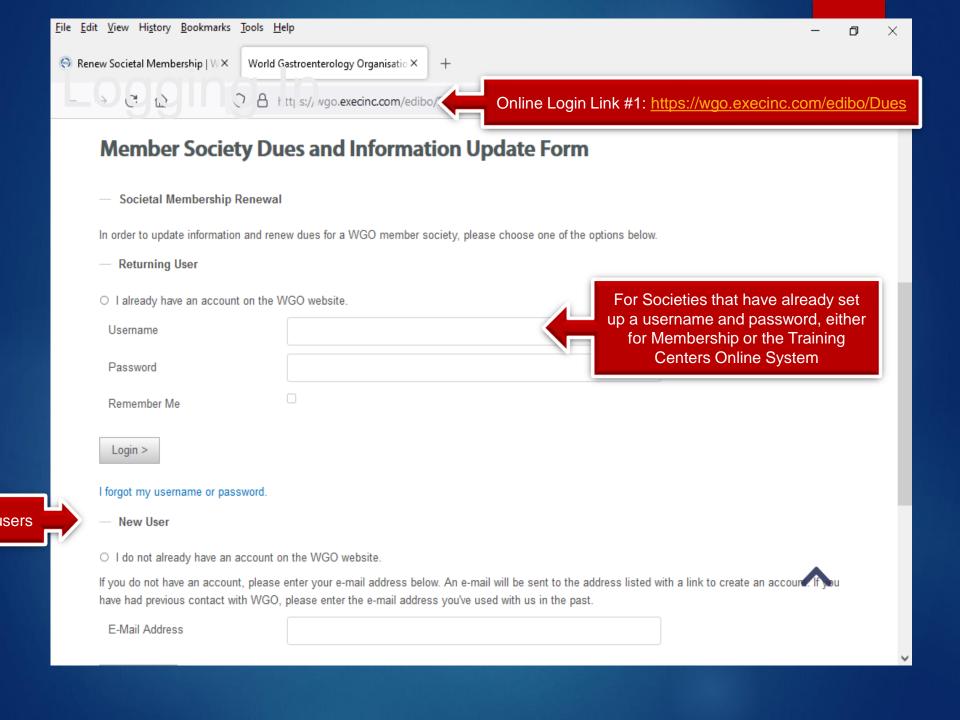

- ► If your Society already has a username and password for the WGO website, then you are a "Returning User"
  - If you remember your Society's username and password, enter them to login
  - ▶ If you would like to reset your Society's username and password, then please select "I forgot my username or password" and enter your respective e-mail address. You will then be sent an e-mail with a link to set your account password.
- ▶ If you are new to the WGO website and do not have a username and password, then you are a New User.
  - Select "I do not already have an account on the WGO website."
  - Please enter the e-mail address that received the e-mail from WGO and follow instructions to create your account.
  - You only need to create an account one time. For future returns to the Member Society Dues and Information Update Form after your username and password are set, please return to <a href="https://wgo.execinc.com/edibo/Dues">https://wgo.execinc.com/edibo/Dues</a> and follow the Returning User instructions.