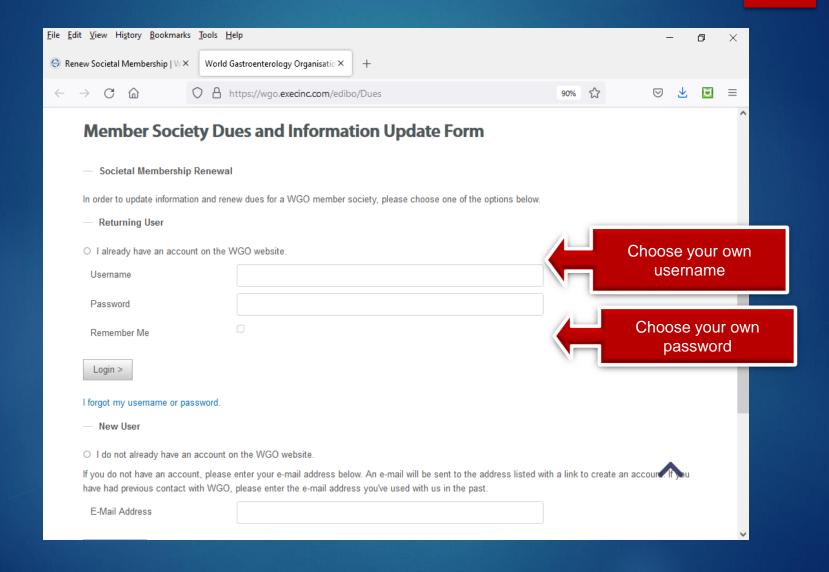

- ► If your Society already has a username and password for the WGO website, then you are a "Returning User"
  - If you remember your Society's username and password, enter them to login
  - ▶ If you would like to reset your Society's username and password, then please select "I forgot my username or password" and enter your respective e-mail address. You will then be sent an e-mail with a link to set your account password.
- ▶ If you are new to the WGO website and do not have a username and password, then you are a New User.
  - Select "I do not already have an account on the WGO website."
  - Please enter the e-mail address that received the e-mail from WGO and follow instructions to create your account.
  - You only need to create an account one time. For future returns to the Member Society Dues and Information Update Form after your username and password are set, please return to <a href="https://wgo.execinc.com/edibo/Dues">https://wgo.execinc.com/edibo/Dues</a> and follow the Returning User instructions.