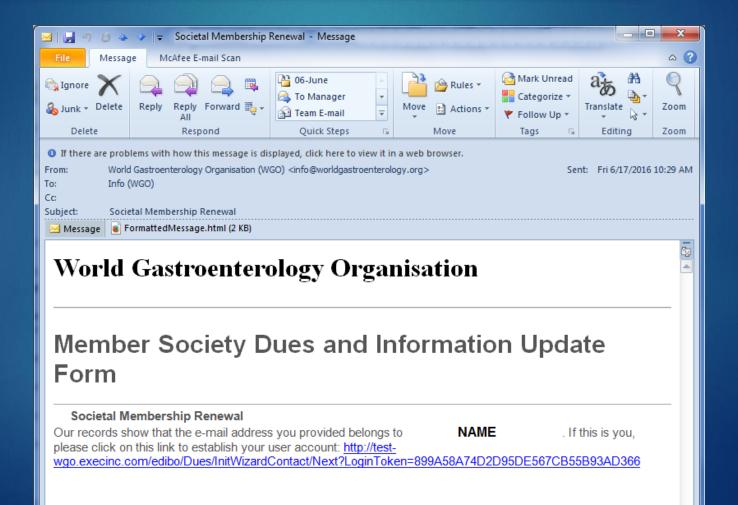

< Previous

You will receive an e-mail similar to the one below which will direct you back to the WGO website to create your username/password.

Account Center Home

Societal Membership Renewal

Training Center Account Access