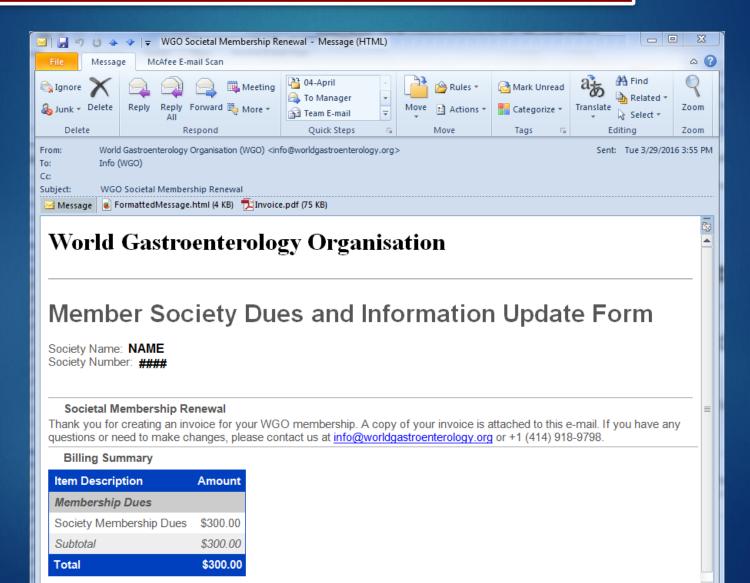

#### If you paid by credit card you will receive an e-mail similar to the one below

#### World Gastroenterology Organisation

#### Societal Membership Renewal

Thank you for renewing your WGO membership. A copy of your dues information is included below. If you have any questions or need to make changes, please contact us at <a href="mailto:info@worldgastroenterology.org">info@worldgastroenterology.org</a> or +1 (414) 918-9798.

#### **Billing Summary**

| mem Description Amount | Item | Description | Amount |
|------------------------|------|-------------|--------|
|------------------------|------|-------------|--------|

Membership Dues

Society Membership Dues \$600.00 Subtotal \$600.00 Total \$600.00