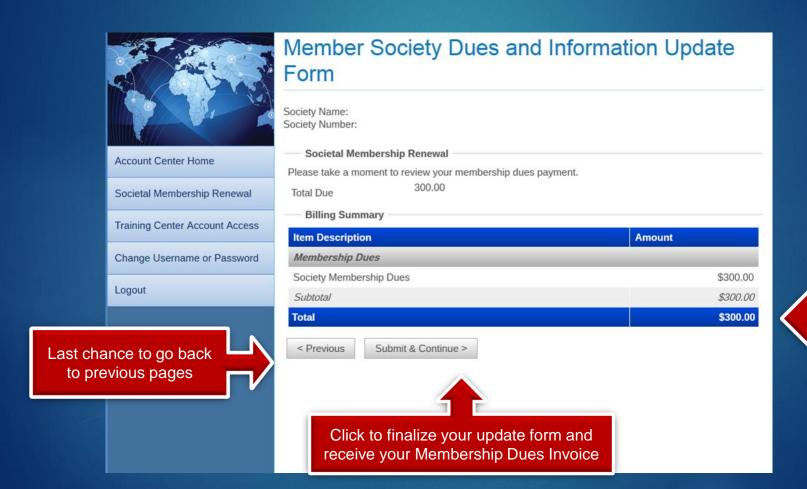

### Review and submit your form

You will see a review of all information submitted. If edits are needed, follow the link to go back to the menu. If all of the information is correct, click Continue at the bottom of the page to go to your billing summary.

# Billing Summary

Total due based on number of Society members