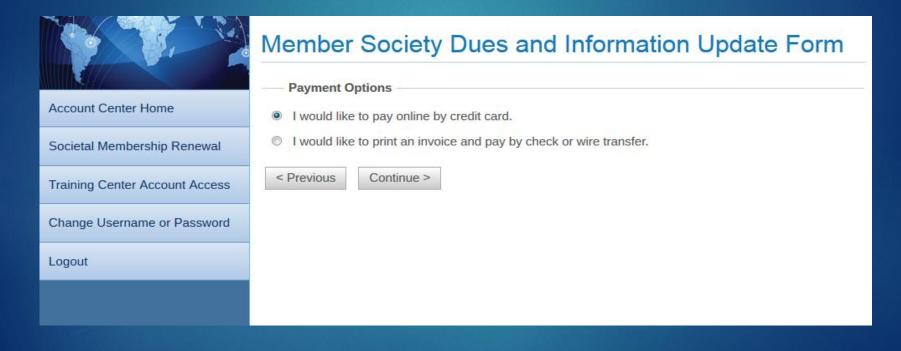

## Payment Options

In addition to wire transfers and checks, WGO accepts credit card payments. Choose your payment method on this page: